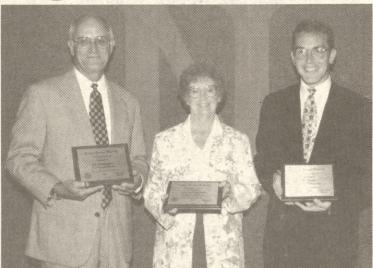

### President's Awards honor outstanding service at TNU

by Kenneth L. Couchman

On August 19, while this year's TNU student body was packing their cars and confirming their airline tickets, the faculty, staff, and administration Trevecca were gathering for the annual President's Dinner in the Apple Dining Room.

In addition to the food, camaraderie, and organ financial affairs. music by Dr. David Miller, the President's Dinner was the occasion for the the 1996 Faculty Member member who has rendered presentation of a series of of the Year, Administrator especially dedicated awards.

President's Service Award. Awards. award was

President.

This five year, individuals received the President's Service Award. They were Eldon Welch, maintenance department; Brian Sims, ITS; Everett enrollment Holmes, services; Joyce Welch, bookstore; and Mark Myers, vice president for

President's Dinner were each year to a staff One of these was the Member of the Year their respective field. The

established by President the Year award was Campbell, maintenance Millard Reed to honor established in 1969 by secretary. Her profile all Trevecca President Mark included the phrase "... classification at the R. Moore to honor one [with Arnetta] you will Controller Art Foster was that Foster "is bringing the University for special person who, in the always find a winning presented with the 1996 accounting office to new services rendered. The judgment of his or her smile, compassionate award. In addition to heights of profesrecipients of these awards peers, has made an heart, and a hard worker."

are chosen by the outstanding contribution to their profession. This year, Dr. Ed Whittington received the award. "[Dr. Whittington] is classroom excellent teacher and is known by students and colleagues as a compassionate and caring person," said his profile in the dinner program.

The Staff Member of Also presented at the the Year award is awarded of the Year, and Staff service to the College in 1996 recipient of this The Faculty Member of award was Arnetta

Dr. Ed Whittington, Arnetta Campbell, and Art Foster with their President's Awards

The Administrator of positive "music, athletics, church, sionalism."

Christian the Year award was added principles, a strong work in 1983 to honor ethic, long hours, and exemplary service to the dedication to the job," the University. Business Office recipient profile noted